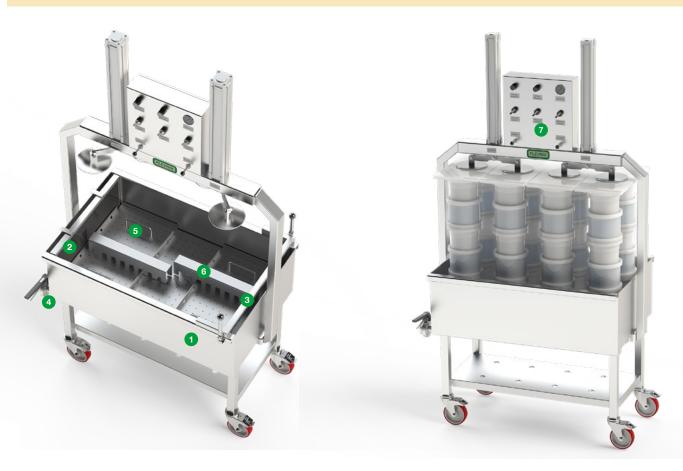

# **DRAINING** of up to 50 kg of cheese mass

Cheese mass drains in the tub 1. The pneumatic draining press has one fixed 2 and one movable 3 draining grid, which enables the **processing of different quantities** of cheese mass. At the bottom of the table, there is a channel with a perforated draining grid. The whey is discharged through the outlet 4.

## PREPRESSING of up to 50 kg of cheese mass

Pressing plates **6** are used for prepressing. The segmented perforated plate **6** enables **the distribution of pressing force across the entire surface**. The controls on the control panel **7** allow the setting **of custom prepressing pressure**.

### **PRESSING** of cheese moulds

After prepressing, the cheese mass is loaded into cheese moulds. Cheese moulds can be stacked in **various combinations** and up to 810 mm in height. After the pressing, cheese mould can be washed in the tub.