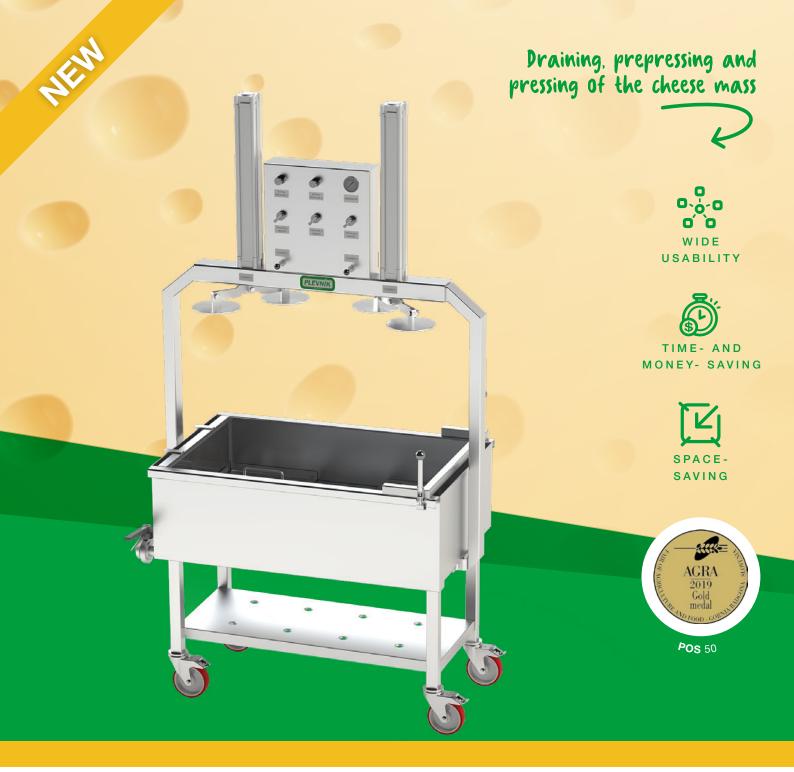

# PNEUMATIC DRAINING PRESS POS 50

From draining to pressing of cheese using one device

## CHEESE PRESS WITH DRAINING AND PREPRESSING FUNCTION:

- Three devices in one: draining table, prepress and press
- Automatic regulation\* of pressing force ensures reliability and repeatability of your product processing
- Excellent ratio between quality and price
- → Optimum use of space
- > Ergonomically adapted to the user
- → Easy moving around with the support on wheels
- → Suitable for batches of up to 500 I of milk